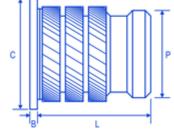

## MUH: **2** FSUK-MUH

FSUK-MU

| thread | В    | С    | D    | Ρ    | L   | holesize<br>(+0.1mm-0.0) |     |
|--------|------|------|------|------|-----|--------------------------|-----|
| M2     | 0.51 | 4.8  | 3.3  | 3.0  | 4.1 | 3.1                      | 1.6 |
| M2.5   | 0.58 | 5.5  | 4.2  | 3.7  | 5.3 | 3.8                      | 2.0 |
| M3     | 0.58 | 5.5  | 4.2  | 3.7  | 5.3 | 3.8                      | 2.0 |
| M3.5   | 0.74 | 6.4  | 5.0  | 4.5  | 6.3 | 4.6                      | 2.5 |
| M4     | 0.80 | 7.1  | 5.8  | 5.3  | 7.4 | 5.4                      | 2.5 |
| M5     | 1.07 | 7.9  | 6.6  | 6.1  | 8.3 | 6.2                      | 2.5 |
| M6     | 1.32 | 9.5  | 8.2  | 7.7  | 9.2 | 7.8                      | 2.8 |
| M8     | 1.32 | 11.1 | 9.7  | 9.3  | 9.2 | 9.3                      | 3.8 |
| M10    | 1.57 | 14.0 | 12.0 | 11.5 | 9.2 | 11.6                     | 5.0 |

#### Comments

PLEASE NOTE HOLE SIZES APPLY TO THE POINT REACHED AT THE BOTTOM OF THE INSERT EXAMPLE DESIGNATION: FSUK MU B M3 SOME SIZES AVAILABLE IN STAINLESS