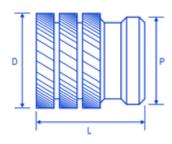

## MUH: **2** FSUK-MUH

FSUK-MU

| thread | В    | С    | D    | Ρ    | L   | holesize<br>(+0.1mm-0.0) |     |
|--------|------|------|------|------|-----|--------------------------|-----|
| M2     | 0.51 | 4.8  | 3.3  | 3.0  | 4.1 | 3.1                      | 1.6 |
| M2.5   | 0.58 | 5.5  | 4.2  | 3.7  | 5.3 | 3.8                      | 2.0 |
| M3     | 0.58 | 5.5  | 4.2  | 3.7  | 5.3 | 3.8                      | 2.0 |
| M3.5   | 0.74 | 6.4  | 5.0  | 4.5  | 6.3 | 4.6                      | 2.5 |
| M4     | 0.80 | 7.1  | 5.8  | 5.3  | 7.4 | 5.4                      | 2.5 |
| M5     | 1.07 | 7.9  | 6.6  | 6.1  | 8.3 | 6.2                      | 2.5 |
| M6     | 1.32 | 9.5  | 8.2  | 7.7  | 9.2 | 7.8                      | 2.8 |
| M8     | 1.32 | 11.1 | 9.7  | 9.3  | 9.2 | 9.3                      | 3.8 |
| M10    | 1.57 | 14.0 | 12.0 | 11.5 | 9.2 | 11.6                     | 5.0 |

#### Comments

PLEASE NOTE HOLE SIZES APPLY TO THE POINT REACHED AT THE BOTTOM OF THE INSERT EXAMPLE DESIGNATION: FSUK MU B M3 SOME SIZES AVAILABLE IN STAINLESS