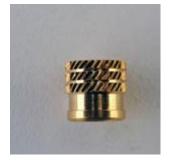

### Description

The FSUK MU range is designed with multiple helically knurled rings designed to be installed into hard brittle Thermosetting Plastics. These inserts are often used in the Electrical industry. It's designed to be installed cold into drilled or moulded holes. The sharp knurls allows high performance in thinner boses.