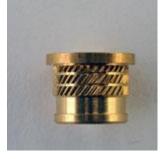

### Description

The FSUK MU range is designed with multiple helically knurled rings designed to be installed into hard brittle Thermosetting Plastics. These inserts are often used in the Electrical industry. It's designed to be installed cold into drilled or moulded holes. The sharp knurls allows high performance in thinner boses.