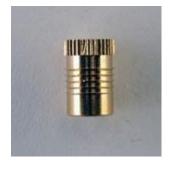

## **Description**

The FSUK PU insert is cold press in insert which is designed with a free running thread and will suit most types of Thermoplastics. It's designed to be pressed in cold into drilled or moulded holes and due to its combination of fins and knurls can achieve a high performance.