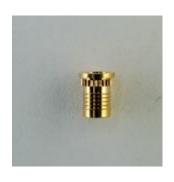

## **Description**

The FSUK PU insert is cold press in insert which is designed with a free running thread and will suit most types of Thermoplastics. It's designed to be pressed in cold into drilled or moulded holes and due to its combination of fins and knurls can achieve a high performance.