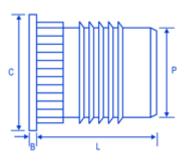

### **Dimensions**

| thread |      | С    | D    | Р   | L    | holesize<br>(+0.1mm-0.0) |     |
|--------|------|------|------|-----|------|--------------------------|-----|
| M2     | 0.45 | 4.8  | 3.7  | 3.1 | 4.0  | 3.2                      | 1.6 |
| M2.5   | 0.58 | 5.5  | 4.5  | 3.9 | 4.8  | 4.0                      | 2.0 |
| МЗ     | 0.58 | 5.5  | 4.5  | 3.9 | 4.8  | 4.0                      | 2.0 |
| M3.5   | 0.74 | 6.4  | 5.3  | 4.7 | 6.4  | 4.8                      | 2.4 |
| M4     | 0,89 | 7.1  | 6.1  | 5.5 | 7.9  | 5.6                      | 2.8 |
| M5     | 1.07 | 7.9  | 7.0  | 6.3 | 9.5  | 6.4                      | 3.2 |
| M6     | 1.32 | 9.5  | 8.6  | 7.9 | 12.7 | 8.0                      | 4.0 |
| M8     | 1.32 | 11.0 | 10.2 | 9.5 | 12.7 | 9.6                      | 4.8 |

#### **Comments**

PLEASE NOTE HOLE SIZES APPLY TO THE POINT REACHED AT THE BOTTOM OF THE INSERT