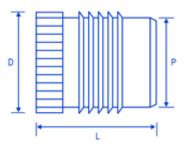

### **Dimensions**

| thread |      | С    | D    | Р   | L    | holesize<br>(+0.1mm-0.0) |     |
|--------|------|------|------|-----|------|--------------------------|-----|
| M2     | 0.45 | 4.8  | 3.7  | 3.1 | 4.0  | 3.2                      | 1.6 |
| M2.5   | 0.58 | 5.5  | 4.5  | 3.9 | 4.8  | 4.0                      | 2.0 |
| МЗ     | 0.58 | 5.5  | 4.5  | 3.9 | 4.8  | 4.0                      | 2.0 |
| M3.5   | 0.74 | 6.4  | 5.3  | 4.7 | 6.4  | 4.8                      | 2.4 |
| M4     | 0,89 | 7.1  | 6.1  | 5.5 | 7.9  | 5.6                      | 2.8 |
| M5     | 1.07 | 7.9  | 7.0  | 6.3 | 9.5  | 6.4                      | 3.2 |
| M6     | 1.32 | 9.5  | 8.6  | 7.9 | 12.7 | 8.0                      | 4.0 |
| M8     | 1.32 | 11.0 | 10.2 | 9.5 | 12.7 | 9.6                      | 4.8 |

#### **Comments**

PLEASE NOTE HOLE SIZES APPLY TO THE POINT REACHED AT THE BOTTOM OF THE INSERT